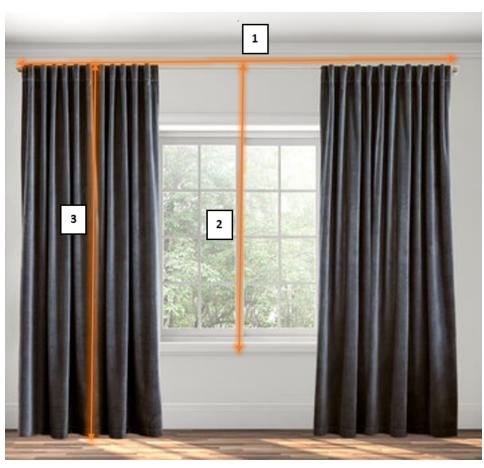

## **Curtain Measuring Guide**

How to measure your windows (please use centimetres-cm):

- 1. **Track Width**: Measure your track. If there is no track measure the outside edges of the frame.
- 2. Window Length:

  Measure from the top
  of the track to the
  bottom of the
  windowsill.
- 3. **Drop Length**: Measure from the top of the track to the floor.

We do not supply curtains for spare bedrooms, offices, studies, bathrooms, kitchens. Kitchen curtains are only provided if part of the living area, e.g. open plan.