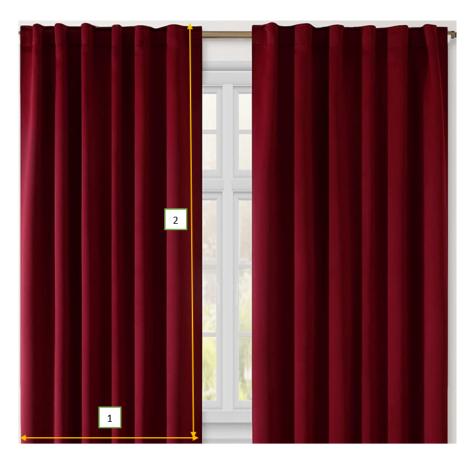

## **Detachable Linings - Measuring Guide**

Dunedin Curtain Bank can now provide detachable linings for your single layer curtains. These linings hook into the curtain tape of your existing curtains.

Please measure **drop/length and** width of your curtain/s, rather than the window size.

- 1. **Width:** close your curtains, ensuring they are pulled right across. Measure the width from the bottom of the curtain
- 2. **Drop length:** Measure from the top of the curtain to the bottom

Please use centimetres (CM) as the measurement. Be sure too to let us know how many linings you need of each size (i.e one set of curtains = 2 linings)